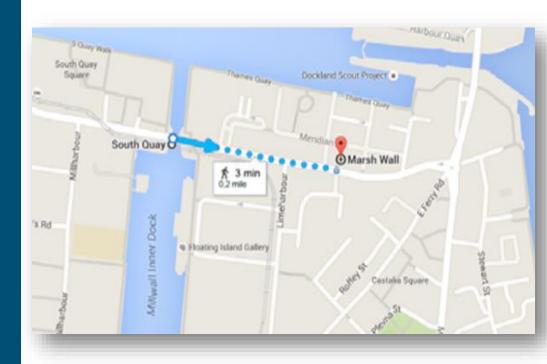

## Direct Tel: 020 7183 8357

| Nearest Station | Underground<br>Line        | Walking<br>Distance |
|-----------------|----------------------------|---------------------|
| South Quay DLR  | Docklands Light<br>Railway | 3 minutes           |
| Canary Wharf    | Jubilee Line               | 10 minutes          |

There are two exits to South Quay Station. In both cases, on exiting the station turn right and proceed down Marsh Wall.

## **Directions:**

 $\cdot$  When you come out of South Quay Station, turn right onto Marsh Wall

Continue along Marsh Wall until you reach
Lord Amory Way

 $\cdot$  As you cross this road, Angel House is the silver building on your left